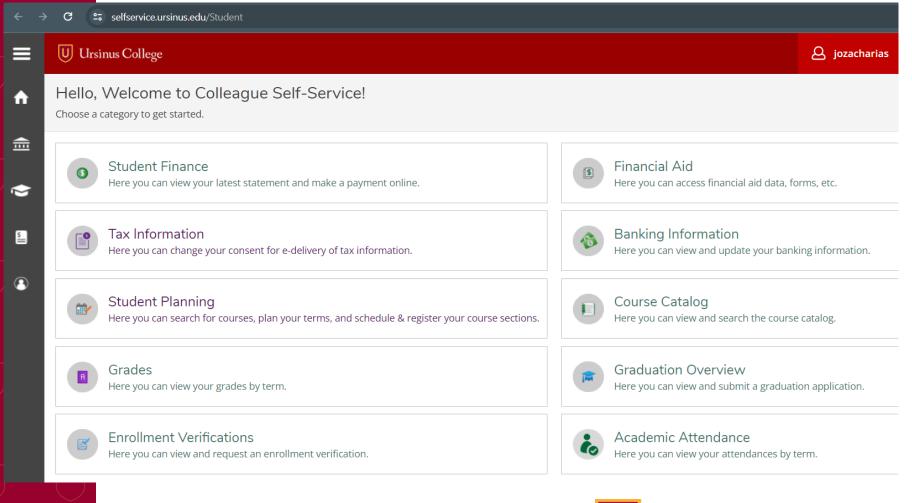

#### **MY RESOURCES**

| Registration               | + | Health & Wellness   | + |
|----------------------------|---|---------------------|---|
|                            |   |                     |   |
| Student Records            | + | Academic Support    | + |
|                            |   |                     |   |
| Student Financial Services | - | Additional Services | + |
|                            |   |                     |   |

Add Proxy Access for Bill: Bills are distributed to students directly, but students can assign proxies to view and pay their bill. View proxy options here.

**Bear2Bear Fund Request**: Bear2Bear funds are available if you are facing temporary financial hardship as a result of an emergency or crisis. Eligibility and application are listed here.