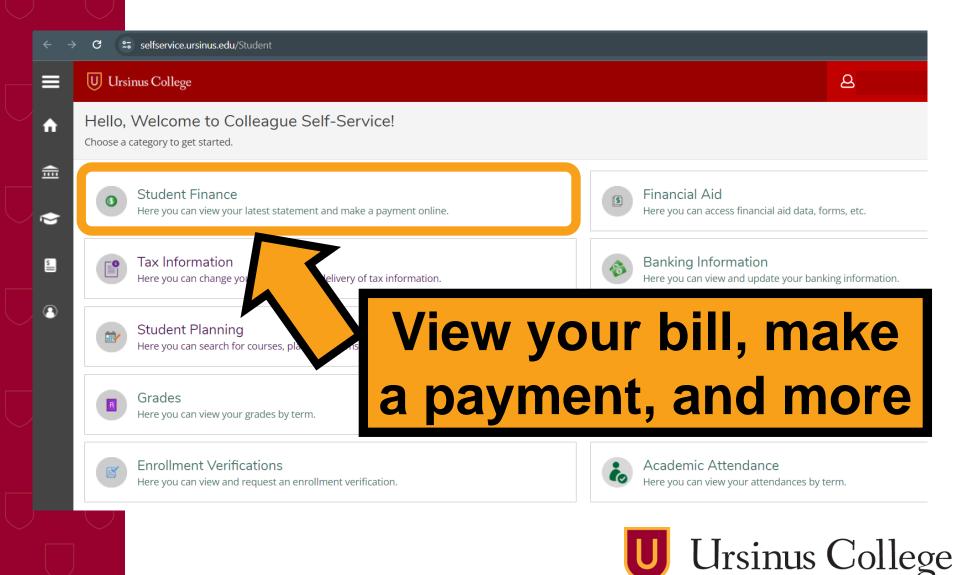

Add Proxy Access for Bill: Bills are distributed to students directly, but students can assign proxies to view and pay their bill. View proxy options here.

**Bear2Bear Fund Request**: Bear2Bear funds are available if you are facing temporary financial hardship as a result of an emergency or crisis. Eligibility and application are listed here.