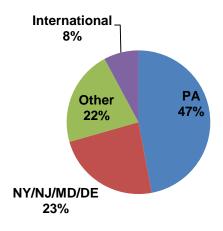

# GRADUATE/PROFESSIONAL SCHOOL & ADDITIONAL EDUCATION Geographical Information

The following table shows a breakdown of the location of the 102 graduates who are attending graduate school on a full-time or part-time basis. Of those who responded, approximately 47% are pursuing further education in Pennsylvania.

# Where are 2011 Graduates Attending Graduate School

|               | # OF<br>GRADUATES | % OF<br>GRADUATES |
|---------------|-------------------|-------------------|
| AL            | 3                 | 2.9%              |
| CA            | 1                 | 1.0%              |
| CT            | 1                 | 1.0%              |
| DC            | 1                 | 1.0%              |
| DE            | 3                 | 2.9%              |
| FL            | 2                 | 2.0%              |
| GA            | 1                 | 1.0%              |
| IL            | 1                 | 1.0%              |
| MA            | 2                 | 2.0%              |
| MD            | 2                 | 2.0%              |
| MO            | 1                 | 1.0%              |
| NC            | 2                 | 2.0%              |
| NJ            | 10                | 10.8%             |
| NY            | 8                 | 7.8%              |
| PA            | 49                | 47.1%             |
| RI            | 1                 | 1.0%              |
| SC            | 1                 | 1.0%              |
| TN            | 1                 | 1.0%              |
| VA            | 4                 | 3.9%              |
| International | 8                 | 7.8%              |