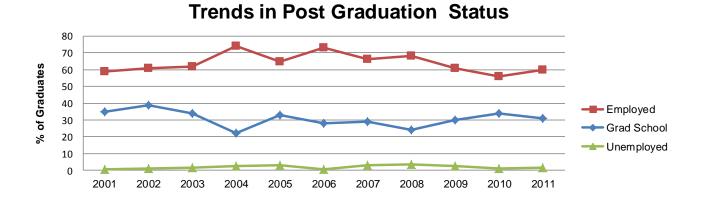

#### **Trends 2001-2011**

The following table compares the results from the 2011 survey with results from studies conducted over the previous ten years.

| Class | # Grads | # Respond | Response<br>Rate (%) | % Additional<br>Education <sup>1</sup> | %<br>Employed <sup>2</sup> | %<br>Unemployed |
|-------|---------|-----------|----------------------|----------------------------------------|----------------------------|-----------------|
| 2011  | 381     | 331       | 87                   | 31                                     | 60                         | 1.8             |
| 2010  | 319     | 260       | 82                   | 34                                     | 56                         | 1.2             |
| 2009  | 332     | 298       | 90                   | 30                                     | 61                         | 2.7             |
| 2008  | 337     | 300       | 89                   | 24                                     | 68                         | 3.3             |
| 2007  | 391     | 339       | 87                   | 29                                     | 66                         | 2.9             |
| 2006  | 324     | 271       | 84                   | 28                                     | 73                         | 0.7             |
| 2005  | 291     | 255       | 88                   | 33                                     | 65                         | 3.1             |
| 2004  | 307     | 269       | 88                   | 22                                     | 74                         | 2.6             |
| 2003  | 264     | 221       | 84                   | 34                                     | 62                         | 1.4             |
| 2002  | 284     | 230       | 81                   | 39                                     | 61                         | 1.3             |
| 2001  | 271     | 216       | 80                   | 35                                     | 59                         | 0.5             |

**Graduating Class Years** 

<sup>&</sup>lt;sup>1</sup> % Additional Education combines two categories: Graduation/Professional School & Additional Ed and Employed FT & Additional Education.

<sup>&</sup>lt;sup>2</sup> % Employed includes all full-time, part-time and temporary employed