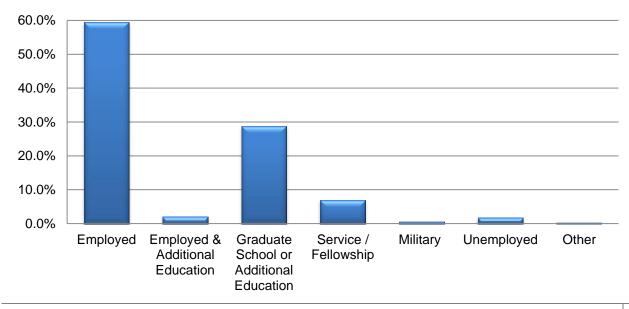

The table below depicts the post graduation status of 331 members of the class of 2011. For a breakdown according to major, please see **Appendix A**.

| STATUS                                               | # GRADUATES | % GRADUATES |
|------------------------------------------------------|-------------|-------------|
| Total Employed                                       | 204         | 61.6        |
| Full Time                                            | 147         | 44.4%       |
| Part-Time & Temporary                                | 50          | 15.1%       |
| Full-Time & Currently Attending Grad School          | 7           | 2.1%        |
| Graduate/Professional School or Additional Education | 95          | 28.7%       |
| Completing Fellowship or Service Year                | 23          | 7.0%        |
| Military                                             | 2           | 0.6%        |
| Unemployed                                           | 6           | 1.8%        |
| Other                                                | 1           | 0.3%        |

## **Post Graduation Status Results**