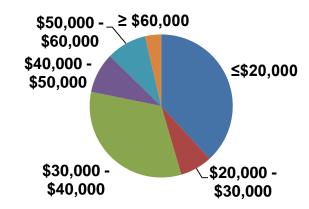

# **EMPLOYMENT**Salary Information

55 graduates, or 24% of graduates who are employed<sup>3</sup>, provided salary information. The following table and chart show a breakdown of salary ranges.

# How much are Ursinus Graduates Earning?

| SALARY RANGE              | # GRADUATES<br>REPORTING SALARY | % GRADUATES<br>REPORTING SALARY |
|---------------------------|---------------------------------|---------------------------------|
| ≤\$20,000                 | 21                              | 38.2%                           |
| \$20,000 - \$30,000 Count | 4                               | 7.3%                            |
| \$30,000 - \$40,000 Count | 18                              | 32.7%                           |
| \$40,000 - \$50,000 Count | 5                               | 9.1%                            |
| \$50,000 - \$60,000 Count | 5                               | 9.1%                            |
| ≥ \$60,000 Count          | 2                               | 3.6%                            |