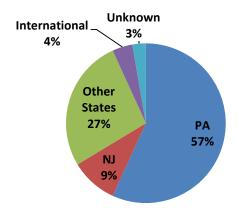

### **Geographical Information**

220 graduates reported they are employed (FT, PT, and temporary) or participating in a fellowship or service program. The following table shows the states where these graduates are working or serving. Of those who responded, approximately 57% are working in Pennsylvania.

# Where are the 2011 Graduates Employed?

| STATE         | # OF GRADUATES | % OF GRADUATES |
|---------------|----------------|----------------|
| AR            | 1              | 0.5%           |
| AZ            | 1              | 0.5%           |
| CA            | 3              | 1.4%           |
| CO            | 1              | 0.5%           |
| СТ            | 2              | 0.9%           |
| DC            | 9              | 4.1%           |
| DE            | 3              | 1.4%           |
| FL            | 1              | 0.5%           |
| MA            | 7              | 3.2%           |
| MD            | 5              | 2.3%           |
| NC            | 2              | 0.9%           |
| NJ            | 21             | 9.5%           |
| NM            | 1              | 0.5%           |
| NY            | 16             | 7.3%           |
| PA            | 125            | 56.8%          |
| SC            | 1              | 0.5%           |
| VA            | 3              | 1.4%           |
| WA            | 1              | 0.5%           |
| WI            | 1              | 0.5%           |
| WY            | 1              | 0.5%           |
| Unknown       | 5              | 2.7%           |
| International | 10             | 4.1%           |