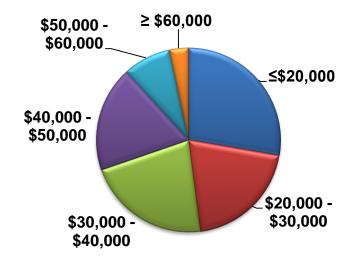

# **EMPLOYMENT** Salary Information

119 graduates, or 46% of graduates who are employed<sup>3</sup>, provided salary information. The following table and chart show a breakdown of salary ranges.

# How much are Ursinus Graduates Earning?

| SALARY RANGE        | # GRADUATES<br>REPORTING SALARY | % GRADUATES<br>REPORTING SALARY |
|---------------------|---------------------------------|---------------------------------|
| ≤\$20,000           | 33                              | 28%                             |
| \$20,000 - \$30,000 | 24                              | 20%                             |
| \$30,000 - \$40,000 | 26                              | 22%                             |
| \$40,000 - \$50,000 | 22                              | 18%                             |
| \$50,000 - \$60,000 | 10                              | 8%                              |
| ≥ \$60,000          | 4                               | 3%                              |