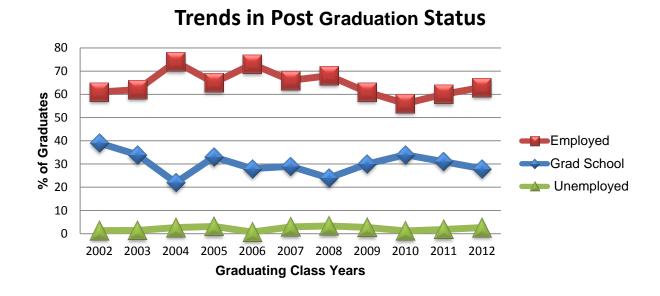

# **POST GRADUATION STATUS** Trends 2002-2012

The following table compares the results from the 2012 survey with results from studies conducted over the previous ten years.

| Class | # Grads | #<br>Respond | Response<br>Rate (%) | % Additional<br>Education <sup>1</sup> | %<br>Employed <sup>2</sup> | %<br>Unemployed |
|-------|---------|--------------|----------------------|----------------------------------------|----------------------------|-----------------|
| 2012  | 464     | 382          | 82                   | 28                                     | 63                         | 2.6             |
| 2011  | 381     | 331          | 87                   | 31                                     | 60                         | 1.8             |
| 2010  | 319     | 260          | 82                   | 34                                     | 56                         | 1.2             |
| 2009  | 332     | 298          | 90                   | 30                                     | 61                         | 2.7             |
| 2008  | 337     | 300          | 89                   | 24                                     | 68                         | 3.3             |
| 2007  | 391     | 339          | 87                   | 29                                     | 66                         | 2.9             |
| 2006  | 324     | 271          | 84                   | 28                                     | 73                         | 0.7             |
| 2005  | 291     | 255          | 88                   | 33                                     | 65                         | 3.1             |
| 2004  | 307     | 269          | 88                   | 22                                     | 74                         | 2.6             |
| 2003  | 264     | 221          | 84                   | 34                                     | 62                         | 1.4             |
| 2002  | 284     | 230          | 81                   | 39                                     | 61                         | 1.3             |