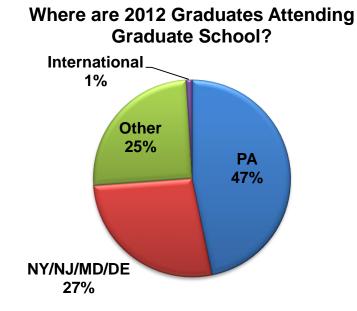

# **GRADUATE/PROFESSIONAL SCHOOL & ADDITIONAL EDUCATION** Geographical Information

The following table shows a breakdown of the location of the 107 graduates who are attending graduate school on a full-time or part-time basis. Of those who responded, approximately 47% are pursuing further education in Pennsylvania.

|               | <b># OF GRADUATES</b> | % OF GRADUATES |
|---------------|-----------------------|----------------|
| CA            | 1                     | 0.9%           |
| СО            | 1                     | 0.9%           |
| СТ            | 3                     | 2.8%           |
| DC            | 3                     | 2.8%           |
| DE            | 5                     | 4.7%           |
| FL            | 1                     | 0.9%           |
| GA            | 3                     | 2.8%           |
| MA            | 7                     | 6.5%           |
| MD            | 6                     | 5.6%           |
| ME            | 1                     | 0.9%           |
| NC            | 1                     | 0.9%           |
| NH            | 1                     | 0.9%           |
| NJ            | 4                     | 3.7%           |
| NY            | 14                    | 13.1%          |
| PA            | 50                    | 46.7%          |
| TN            | 3                     | 2.8%           |
| VA            | 1                     | 0.9%           |
| WA            | 1                     | 0.9%           |
| International | 1                     | 0.9%           |