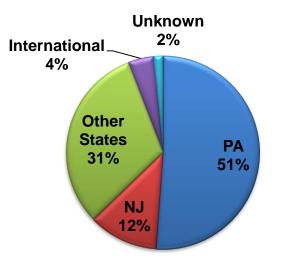

# **EMPLOYMENT** Geographical Information

258 graduates reported they are employed (FT, PT, and temporary) or participating in a fellowship or service program. The following table shows the states where these graduates are working or serving. Of those who responded, approximately 51% are working in Pennsylvania.

# Where are the 2012 Graduates Employed?

| STATE | # OF<br>GRADUATES | % OF<br>GRADUATES | STATE         | # OF<br>GRADUATES | % OF<br>GRADUATES |
|-------|-------------------|-------------------|---------------|-------------------|-------------------|
| AK    | 1                 | 0.4%              | MS            | 1                 | 0.4%              |
| CA    | 3                 | 1.2%              | NC            | 4                 | 1.6%              |
| CO    | 2                 | 0.8%              | NH            | 1                 | 0.4%              |
| СТ    | 2                 | 0.8%              | NJ            | 30                | 11.6%             |
| DC    | 9                 | 3.5%              | NY            | 14                | 5.4%              |
| DE    | 4                 | 1.6%              | OR            | 2                 | 0.8%              |
| FL    | 2                 | 0.8%              | PA            | 132               | 51.2%             |
| GA    | 2                 | 0.8%              | SD            | 1                 | 0.4%              |
| HI    | 1                 | 0.4%              | TN            | 1                 | 0.4%              |
| IL    | 2                 | 0.8%              | ТХ            | 1                 | 0.4%              |
| LA    | 1                 | 0.4%              | VA            | 4                 | 1.6%              |
| MA    | 6                 | 2.3%              | WI            | 1                 | 0.4%              |
| MD    | 11                | 4.3%              | WV            | 1                 | 0.4%              |
| ME    | 2                 | 0.8%              | Unknown       | 4                 | 1.6%              |
| MN    | 2                 | 0.8%              | International | 11                | 4.3%              |