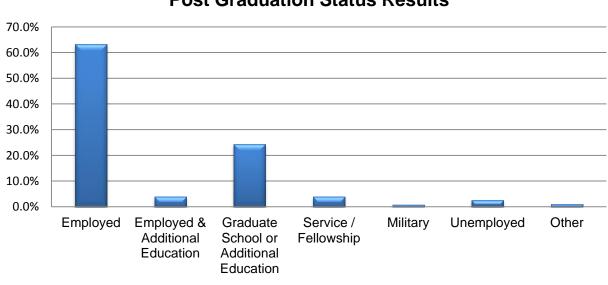

The table below depicts the post-graduation status of 382 members of the class of 2012. For a breakdown according to major, please see Appendix A.

| STATUS                                               | # GRADUATES % | GRADUATES |
|------------------------------------------------------|---------------|-----------|
| Total Employed                                       | 257           | 67.3%     |
| Full Time                                            | 201           | 52.6%     |
| Part-Time & Temporary                                | 41            | 10.7%     |
| Full-Time & Currently Attending Grad School          | 15            | 3.9%      |
| Graduate/Professional School or Additional Education | 92            | 24.3%     |
| Completing Fellowship or Service Year                | 16            | 3.9%      |
| Military                                             | 3             | 0.8%      |
| Unemployed                                           | 10            | 2.6%      |
| Other                                                | 4             | 1.0%      |

# **Post Graduation Status Results**