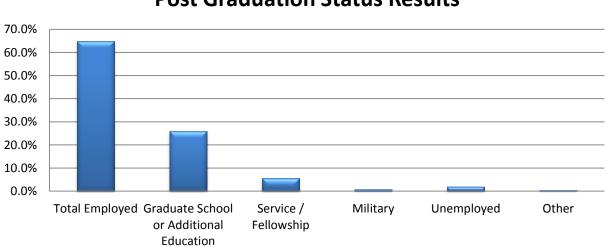

The table below depicts the post-graduation status of 351 members of the class of 2013. For a breakdown according to major, please see **Appendix A**.

| STATUS                                               | # GRADUATES % | GRADUATES |
|------------------------------------------------------|---------------|-----------|
| Total Employed                                       | 228           | 65%       |
| Full Time                                            | 184           | 52.4%     |
| Part-Time & Temporary                                | 39            | 11.1%     |
| Full-Time & Currently Attending Grad School          | 5             | 1.4%      |
| Graduate/Professional School or Additional Education | 91            | 25.9%     |
| Completing Fellowship or Service Year                | 20            | 5.7%      |
| Military                                             | 3             | 0.9%      |
| Unemployed                                           | 7             | 2.0%      |
| Other                                                | 2             | 0.6%      |