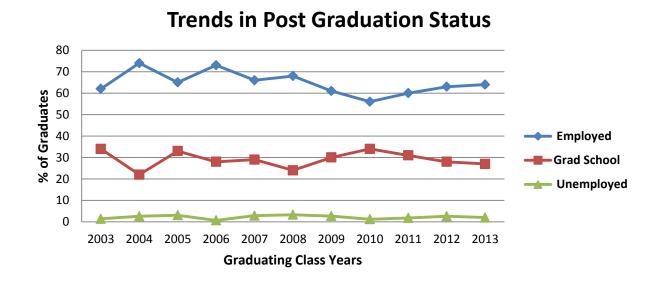

### POST GRADUATION STATUS Trends 2003-2013

The following table compares the results from the 2013 survey with results from studies conducted over the previous ten years.

| Class | # Grads | #<br>Respond | Response<br>Rate (%) | % Additional Education <sup>1</sup> | %<br>Employed <sup>2</sup> | %<br>Unemployed |
|-------|---------|--------------|----------------------|-------------------------------------|----------------------------|-----------------|
| 2013  | 406     | 351          | 86                   | 27                                  | 64                         | 2.0             |
| 2012  | 464     | 382          | 82                   | 28                                  | 63                         | 2.6             |
| 2011  | 381     | 331          | 87                   | 31                                  | 60                         | 1.8             |
| 2010  | 319     | 260          | 82                   | 34                                  | 56                         | 1.2             |
| 2009  | 332     | 298          | 90                   | 30                                  | 61                         | 2.7             |
| 2008  | 337     | 300          | 89                   | 24                                  | 68                         | 3.3             |
| 2007  | 391     | 339          | 87                   | 29                                  | 66                         | 2.9             |
| 2006  | 324     | 271          | 84                   | 28                                  | 73                         | 0.7             |
| 2005  | 291     | 255          | 88                   | 33                                  | 65                         | 3.1             |
| 2004  | 307     | 269          | 88                   | 22                                  | 74                         | 2.6             |
| 2003  | 264     | 221          | 84                   | 34                                  | 62                         | 1.4             |