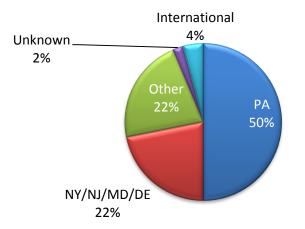

### **GRADUATE/PROFESSIONAL SCHOOL & ADDITIONAL EDUCATION** Geographical Information

The following table shows a breakdown of the location of the 96 graduates who are attending graduate school on a full-time or part-time basis. Of those who responded, approximately 50% are pursuing further education in Pennsylvania.

## Where are the 2013 Graduates Attending Graduate School?

|               | <b># OF GRADUATES</b> | % OF GRADUATES |
|---------------|-----------------------|----------------|
| CA            | 1                     | 1.0%           |
| СТ            | 3                     | 3.1%           |
| DC            | 2                     | 2.1%           |
| DE            | 2                     | 2.1%           |
| FL            | 1                     | 1.0%           |
| GA            | 1                     | 1.0%           |
| IL            | 2                     | 2.1%           |
| LA            | 1                     | 1.0%           |
| MA            | 2                     | 2.1%           |
| MD            | 2                     | 2.1%           |
| NC            | 1                     | 1.0%           |
| NH            | 1                     | 1.0%           |
| NJ            | 8                     | 8.3%           |
| NM            | 1                     | 1.0%           |
| NY            | 9                     | 9.4%           |
| ON            | 1                     | 1.0%           |
| PA            | 48                    | 50.0%          |
| SC            | 1                     | 1.0%           |
| TN            | 1                     | 1.0%           |
| VA            | 1                     | 1.0%           |
| WV            | 1                     | 1.0%           |
| Unknown       | 2                     | 2.1%           |
| International | 4                     | 4.2%           |