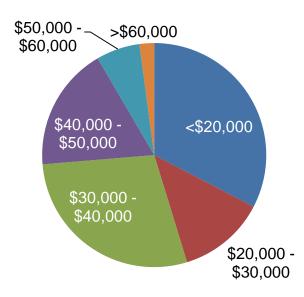

### **EMPLOYMENT** Salary Information

95 graduates, or 38% of graduates who are employed<sup>3</sup>, provided salary information. The following table and chart show a breakdown of salary ranges.

# How much are Ursinus Graduates Earning?

| SALARY RANGE              | # GRADUATES<br>REPORTING SALARY | % GRADUATES<br>REPORTING SALARY |
|---------------------------|---------------------------------|---------------------------------|
| <\$20,000                 | 31                              | 33%                             |
| \$20,000 - \$30,000 Count | 12                              | 13%                             |
| \$30,000 - \$40,000 Count | 27                              | 28%                             |
| \$40,000 - \$50,000 Count | 17                              | 18%                             |
| \$50,000 - \$60,000 Count | 6                               | 6%                              |
| > \$60,000 Count          | 2                               | 2%                              |