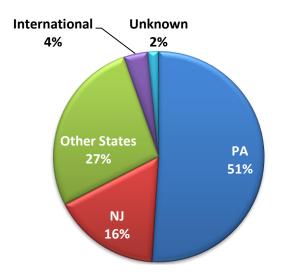

### **EMPLOYMENT** Geographical Information

243 graduates reported they are employed (FT, PT, and temporary) or participating in a fellowship or service program. The following table shows the states where these graduates are working or serving. Of those who responded, approximately 51% are working in Pennsylvania.