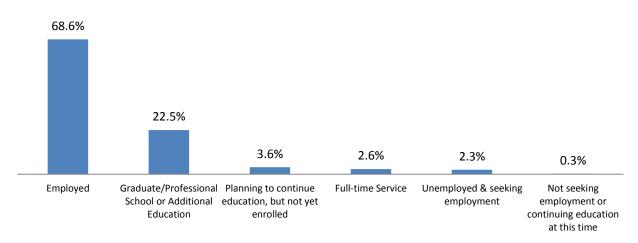

The table below depicts the post-graduation status of 306 members of the Class of 2014. For a breakdown according to major, please see **Appendix A**.

| STATUS                                                      | # GRADUATES | % GRADUATES |
|-------------------------------------------------------------|-------------|-------------|
| Total Employed                                              | 210         | 68.6%       |
| Full Time                                                   | 187         | 61.4%       |
| Part-Time & Temporary                                       | 23          | 7.2%        |
| Graduate/Professional School or Additional Education        | 69          | 22.5%       |
| Planning to continue education, but not yet enrolled        | 11          | 3.6%        |
| Full-time Service/Volunteer                                 | 8           | 2.6         |
| Military                                                    | 0           | 0%          |
| Unemployed & seeking employment                             | 7           | 2.3%        |
| Not seeking employment or continuing education at this time | 1           | 0.3%        |