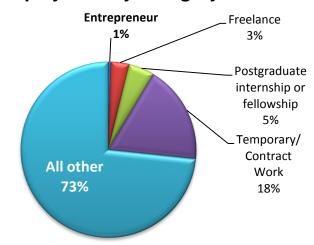

| 3.3             |
| 2007  | 391     | 339          | 87                   | 29                        | 66                         | 2.9             |
| 2006  | 324     | 271          | 84                   | 28                        | 73                         | 0.7             |
| 2005  | 291     | 255          | 88                   | 33                        | 65                         | 3.1             |
| 2004  | 307     | 269          | 88                   | 22                        | 74                         | 2.6             |

#### **Trends in Post Graduation Status**



 $<sup>^1</sup>$  % Employed includes all full-time, part-time employed

#### **EMPLOYMENT**

#### By Type and Category

### **Employment by Type**



#### **Employment by Category**



#### **Geographical Information**

210 graduates reported they are employed. Of those who responded, approximately 60% are working in Pennsylvania.

| State | # of<br>Graduates | % of<br>Graduates |
|-------|-------------------|-------------------|
| AZ    | 1                 | 0.5%              |
| CA    | 3                 | 1.4%              |
| CO    | 2                 | 1.0%              |
| СТ    | 1                 | 0.5%              |
| DC    | 3                 | 1.4%              |
| DE    | 3                 | 1.4%              |
| FL    | 2                 | 1.0%              |
| GA    | 1                 | 0.5%              |
| IL    | 1                 | 0.5%              |
| MA    | 7                 | 3.3%              |
| MD    | 5                 | 2.4%              |