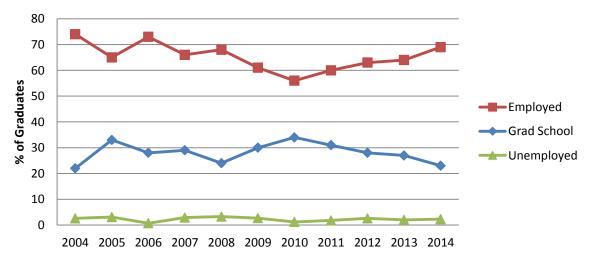

### POST GRADUATION STATUS Trends 2004-2014

The following table compares the results from the 2014 survey with results from studies conducted over the previous ten years.

| Class | # Grads | #<br>Respond | Response<br>Rate (%) | % Additional<br>Education | %<br>Employed <sup>1</sup> | %<br>Unemployed |
|-------|---------|--------------|----------------------|---------------------------|----------------------------|-----------------|
| 2014  | 360     | 306          | 85                   | 23                        | 69                         | 2.3             |
| 2013  | 406     | 351          | 86                   | 27                        | 64                         | 2.0             |
| 2012  | 464     | 382          | 82                   | 28                        | 63                         | 2.6             |
| 2011  | 381     | 331          | 87                   | 31                        | 60                         | 1.8             |
| 2010  | 319     | 260          | 82                   | 34                        | 56                         | 1.2             |
| 2009  | 332     | 298          | 90                   | 30                        | 61                         | 2.7             |
| 2008  | 337     | 300          | 89                   | 24                        | 68                         | 3.3             |
| 2007  | 391     | 339          | 87                   | 29                        | 66                         | 2.9             |
| 2006  | 324     | 271          | 84                   | 28                        | 73                         | 0.7             |
| 2005  | 291     | 255          | 88                   | 33                        | 65                         | 3.1             |
| 2004  | 307     | 269          | 88                   | 22                        | 74                         | 2.6             |