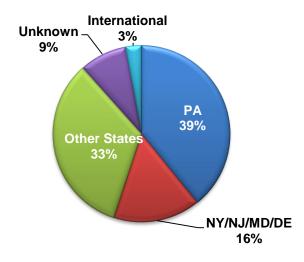

#### **Geographical Information**

The following table shows a breakdown of the location of the 69 graduates who are attending graduate school on a full-time or part-time basis. Of those who responded, approximately 39% are pursuing further education in Pennsylvania.

## **Graduate/Professional School & Additional Education Locations**

|    | # of<br>Graduates | % of<br>Graduates |
|----|-------------------|-------------------|
| AR | 1                 | 1.4%              |
| CA | 3                 | 4.3%              |
| CO | 1                 | 1.4%              |
| DC | 2                 | 2.9%              |
| DE | 2                 | 2.9%              |
| FL | 1                 | 1.4%              |
| IL | 1                 | 1.4%              |
| IN | 2                 | 2.9%              |
| LA | 1                 | 1.4%              |
| MA | 2                 | 2.9%              |
| MD | 1                 | 1.4%              |

|               | # of<br>Graduates | % of<br>Graduates |
|---------------|-------------------|-------------------|
| MN            | 1                 | 1.4%              |
| NC            | 3                 | 4.3%              |
| NJ            | 3                 | 4.3%              |
| NY            | 5                 | 7.2%              |
| PA            | 27                | 39.1%             |
| TN            | 1                 | 1.4%              |
| UT            | 1                 | 1.4%              |
| VA            | 3                 | 4.3%              |
| International | 2                 | 2.9%              |
| Unknown       | 6                 | 8.7%              |