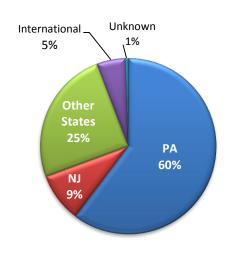

#### **Geographical Information**

210 graduates reported they are employed. Of those who responded, approximately 60% are working in Pennsylvania.

| State | # of<br>Graduates | % of<br>Graduates |
|-------|-------------------|-------------------|
| AZ    | 1                 | 0.5%              |
| CA    | 3                 | 1.4%              |
| CO    | 2                 | 1.0%              |
| СТ    | 1                 | 0.5%              |
| DC    | 3                 | 1.4%              |
| DE    | 3                 | 1.4%              |
| FL    | 2                 | 1.0%              |
| GA    | 1                 | 0.5%              |
| IL    | 1                 | 0.5%              |
| MA    | 7                 | 3.3%              |
| MD    | 5                 | 2.4%              |
| MS    | 1                 | 0.5%              |
| NC    | 1                 | 0.5%              |
| NJ    | 19                | 9.0%              |
| NV    | 1                 | 0.5%              |
| NY    | 14                | 6.7%              |
| OK    | 1                 | 0.5%              |
| OR    | 1                 | 0.5%              |
| PA    | 126               | 60.0%             |

#### **Employment Location**

| State         | # of<br>Graduates | % of<br>Graduates |
|---------------|-------------------|-------------------|
| TN            | 1                 | 0.5%              |
| TX            | 1                 | 0.5%              |
| VA            | 2                 | 1.0%              |
| WA            | 1                 | 0.5%              |
| Unknown       | 1                 | 0.5%              |
| International | 11                | 5.2%              |