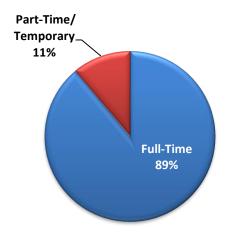

The table below depicts the post-graduation status of 306 members of the Class of 2014. For a breakdown according to major, please see **Appendix A**.

| STATUS                                                      | # GRADUATES | % GRADUATES |
|-------------------------------------------------------------|-------------|-------------|
| Total Employed                                              | 210         | 68.6%       |
| Full Time                                                   | 187         | 61.4%       |
| Part-Time & Temporary                                       | 23          | 7.2%        |
| Graduate/Professional School or Additional Education        | 69          | 22.5%       |
| Planning to continue education, but not yet enrolled        | 11          | 3.6%        |
| Full-time Service/Volunteer                                 | 8           | 2.6         |
| Military                                                    | 0           | 0%          |
| Unemployed & seeking employment                             | 7           | 2.3%        |
| Not seeking employment or continuing education at this time | 1           | 0.3%        |