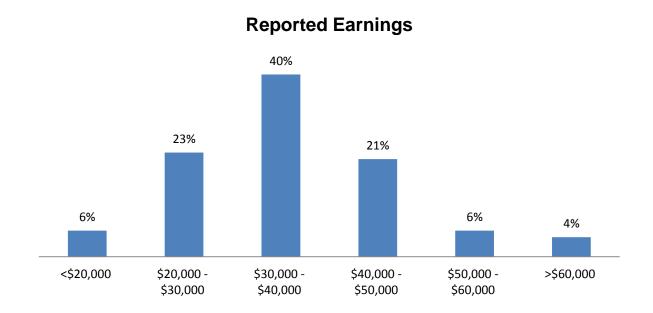

#### **Salary Information**

70 graduates, or 33% of graduates who are employed, provided salary information. The following table and chart show a breakdown of salary ranges.

| Salary Range              | # Graduates<br>Reporting Salary | % Graduates<br>Reporting Salary |
|---------------------------|---------------------------------|---------------------------------|
| <\$20,000                 | 4                               | 6%                              |
| \$20,000 - \$30,000 Count | 16                              | 23%                             |
| \$30,000 - \$40,000 Count | 28                              | 40%                             |
| \$40,000 - \$50,000 Count | 15                              | 21%                             |
| \$50,000 - \$60,000 Count | 4                               | 6%                              |
| > \$60,000 Count          | 3                               | 4%                              |