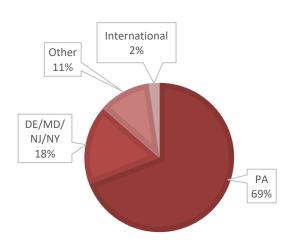

#### **Geographical Information**

Graduates accepted employment in 15 different states, Washington D.C. and three International locations. Of those who reported the location, approximately 69.2% are working in Pennsylvania.

| Location/ State  | Graduates<br>(#) | Graduates (%) |
|------------------|------------------|---------------|
| CA               | 1                | 0.8%          |
| DE               | 2                | 1.5%          |
| IL               | 1                | 0.8%          |
| MA               | 4                | 3.0%          |
| MD               | 2                | 1.5%          |
| MS               | 1                | 0.8%          |
| NC               | 1                | 0.9%          |
| NJ               | 12               | 9.0%          |
| NY               | 7                | 5.3%          |
| PA               | 92               | 69.2%         |
| TN               | 1                | 0.8%          |
| ТХ               | 2                | 1.5%          |
| UT               | 1                | 0.8%          |
| VA               | 1                | 0.7%          |
| WA               | 1                | 0.8%          |
| Washington, D.C. | 1                | 0.8%          |
| International*   | 3                | 2.3%          |