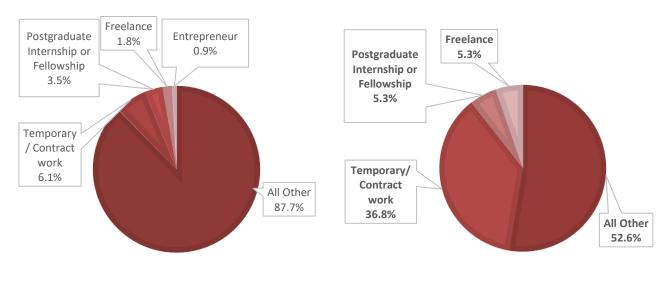

#### **Top Hiring Organizations**

| Category                                 | Full-time<br>(%) | Part-time<br>(%) |
|------------------------------------------|------------------|------------------|
| Postgraduate Internship<br>or Fellowship | 3.5              | 5.3              |
| Temporary/<br>Contract work              | 6.1              | 36.8             |
| Freelance                                | 1.8              | 5.3              |
| Entrepreneur                             | 0.9              | 0.0              |
| All Other                                | 87.7             | 52.6             |