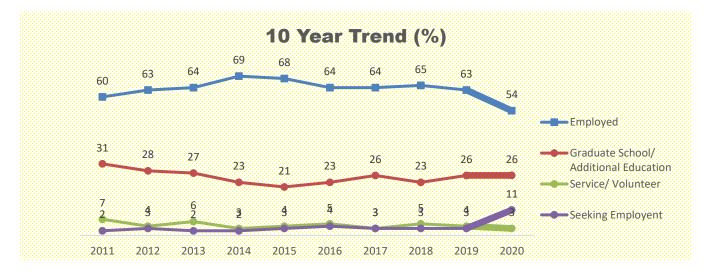

#### Trends 2011-2020

The following table compares the results from the 2020 survey with results from studies conducted over the previous ten years.

| Class <sup>3</sup> | Grads<br>(#) | Knowledge<br>Data (#) | Knowledge<br>Rate (%) | Additional<br>Education<br>(%) | Employed <sup>4</sup><br>(%) | Service/<br>Volunteer<br>(%) | Seeking<br>Employment<br>(%) |
|--------------------|--------------|-----------------------|-----------------------|--------------------------------|------------------------------|------------------------------|------------------------------|
| 2020               | 306          | 247                   | 81                    | 26                             | 54                           | 3                            | 11                           |
| 2019               | 320          | 270                   | 84                    | 26                             | 63                           | 4                            | 3                            |
| 2018               | 383          | 325                   | 85                    | 23                             | 65                           | 5                            | 3                            |
| 2017               | 360          | 305                   | 85                    | 26                             | 64                           | 3                            | 3                            |
| 2016               | 366          | 316                   | 86                    | 23                             | 64                           | 5                            | 4                            |
| 2015               | 360          | 313                   | 87                    | 21                             | 68                           | 4                            | 3                            |
| 2014               | 360          | 306                   | 85                    | 23                             | 69                           | 3                            | 2                            |
| 2013               | 406          | 351                   | 86                    | 27                             | 64                           | 6                            | 2                            |
| 2012               | 464          | 382                   | 82                    | 28                             | 63                           | 4                            | 3                            |
| 2011               | 381          | 331                   | 87                    | 31                             | 60                           | 7                            | 2                            |

<sup>&</sup>lt;sup>3</sup> 2015-2020 data collected 6 months' post-graduation, 2010-2014 collected 1-year post-graduation

<sup>&</sup>lt;sup>4</sup> % Employed includes full-time and part-time employed