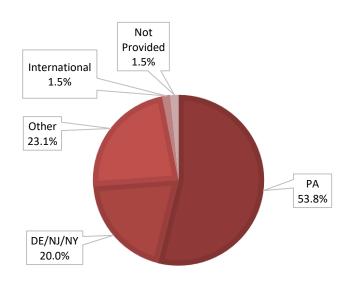

#### **Geographical Information**

The following table shows a breakdown of the location of the 66 graduates who are attending graduate school on a full-time or part-time basis. Of those who responded, approximately 54% are pursuing further education in Pennsylvania.

| Location            | Graduates<br>(#) | Graduates<br>(%) |
|---------------------|------------------|------------------|
| СО                  | 1                | 1.5%             |
| DE                  | 2                | 3.1%             |
| FL                  | 1                | 1.5%             |
| IL                  | 1                | 1.5%             |
| MA                  | 1                | 1.5%             |
| ME                  | 1                | 1.5%             |
| MN                  | 1                | 1.5%             |
| NC                  | 1                | 1.5%             |
| NJ                  | 6                | 9.2%             |
| NY                  | 5                | 7.7%             |
| ОН                  | 2                | 3.1%             |
| PA                  | 35               | 53.8%            |
| SC                  | 1                | 1.5%             |
| тх                  | 1                | 1.5%             |
| VA                  | 1                | 1.5%             |
| DC                  | 3                | 4.6%             |
| Northern<br>Ireland | 1                | 1.5%             |
| Not Provided        | 1                | 1.5%             |