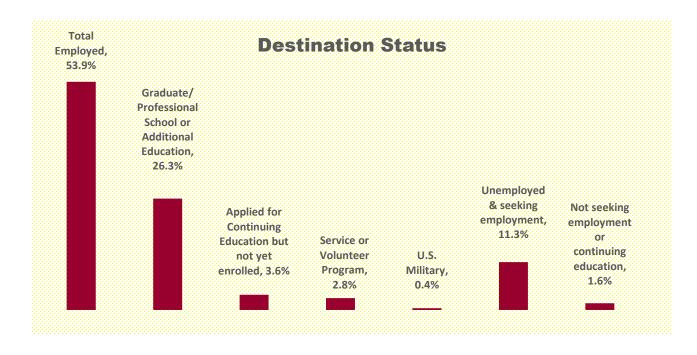

#### **Outcomes Status**

The information below depicts the post-graduation status of 247 members of the Class of 2020. For a breakdown according to major, please see **Appendix A**.

| STATUS                                                   | Knowledge Rate<br># Graduates | Knowledge Rate<br>% Graduates |
|----------------------------------------------------------|-------------------------------|-------------------------------|
| Total Employed                                           | 133                           | 53.9%                         |
| Full-time Employment                                     | 114                           | 46.2%                         |
| Part-time Employment                                     | 19                            | 7.7%                          |
| Graduate/Professional School or Additional Education     | 65                            | 26.3%                         |
| Applied for Continuing Education but not yet enrolled    | 9                             | 3.6%                          |
| Service or Volunteer Program                             | 7                             | 2.8%                          |
| U.S. Military                                            | 1                             | 0.4%                          |
| Unemployed & seeking employment                          | 28                            | 11.3%                         |
| Not seeking employment or continuing education currently | 4                             | 1.6%                          |