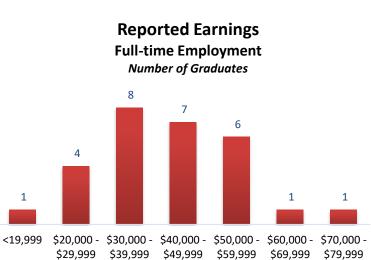

#### **Full-Time Salary Information**

28 graduates, or 24% of graduates who are employed full-time, provided salary information.
Salary Median: \$41,087
Salary Median: \$41,800

| Salary              | Graduates<br>(%) |
|---------------------|------------------|
| <19,999             | 3.6%             |
| \$20,000 - \$29,999 | 14.3%            |
| \$30,000 - \$39,999 | 28.6%            |
| \$40,000 - \$49,999 | 25.0%            |
| \$50,000 - \$59,999 | 21.4%            |
| \$60,000 - \$69,999 | 3.6%             |
| \$70,000 - \$79,999 | 3.6%             |