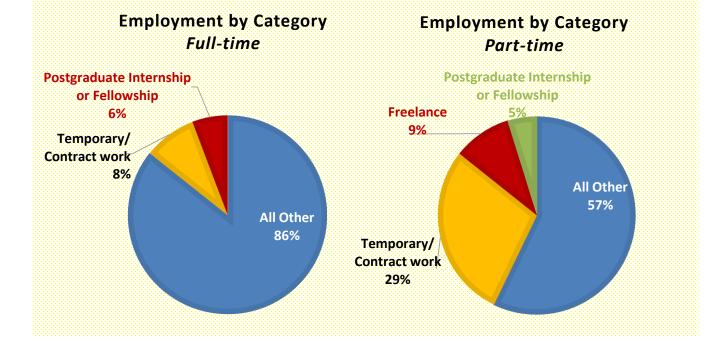

#### **Type and Category**

| Туре                     | # of<br>Graduates<br>Employed | % of<br>Graduates<br>Employed |
|--------------------------|-------------------------------|-------------------------------|
| Full-Time                | 175                           | 89.3%                         |
| Part-Time /<br>Temporary | 21                            | 10.7%                         |
| Total Employed           | 196                           | 100.00%                       |

| Category                                 | Full-<br>time | Part-<br>time |
|------------------------------------------|---------------|---------------|
| Postgraduate Internship or<br>Fellowship | 10            | 1             |
| Temporary/<br>Contract work              | 15            | 6             |
| Freelance                                | 0             | 2             |
| Entrepreneur                             | 0             | 0             |
| All Other                                | 150           | 12            |