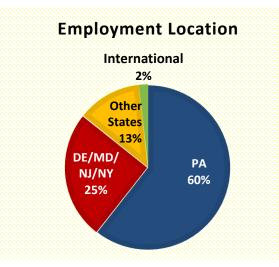

#### **Geographical Information: Employment**

196 graduates reported they are employed. Of those who responded, approximately 61% are working in Pennsylvania.

|                | Employment       |                  |  |
|----------------|------------------|------------------|--|
| Location/State | Graduates<br>(#) | Graduates<br>(%) |  |
| CA             | 1                | 0.6%             |  |
| СТ             | 1                | 0.6%             |  |
| DC             | 2                | 1.1%             |  |
| FL             | 3                | 1.7%             |  |
| MA             | 4                | 2.3%             |  |
| MD             | 5                | 2.9%             |  |
| ME             | 1                | 0.6%             |  |
| NC             | 1                | 0.6%             |  |
| NJ             | 23               | 13.1%            |  |
| NY             | 16               | 9.1%             |  |
| OR             | 1                | 0.6%             |  |
| PA             | 106              | 60.6%            |  |
| RI             | 2                | 1.1%             |  |
| SC             | 1                | 0.6%             |  |
| ТХ             | 1                | 0.6%             |  |
| VA             | 3                | 1.7%             |  |

|                | Employment       |                  |  |
|----------------|------------------|------------------|--|
| Location/State | Graduates<br>(#) | Graduates<br>(%) |  |
| WY             | 1                | 0.6%             |  |
| International* | 3                | 1.7%             |  |