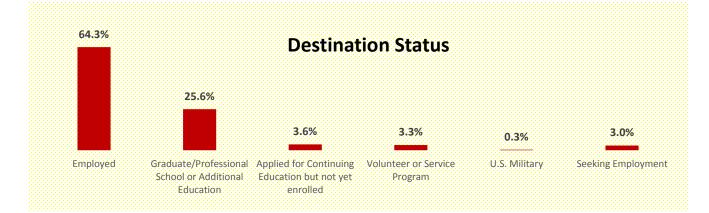

Information for the Class of 2017 report is based on data collected by **December 31, 2017** with a knowledge rate of 84.7%<sup>1</sup>. The Ursinus career outcomes rate is 93.4%.<sup>2</sup>

The information below depicts the post-graduation status of 305 members of the Class of 2017. For a breakdown according to major, please see **Appendix A**.

| STATUS                                                      | Knowledge Rate<br># GRADUATES | Knowledge Rate<br>% GRADUATES |
|-------------------------------------------------------------|-------------------------------|-------------------------------|
| Total Employed                                              | 196                           | 64.3%                         |
| Full-time Employment                                        | 175                           | 57.4%                         |
| Part-time Employment                                        | 21                            | 6.9%                          |
| Graduate/Professional School or Additional Education        | 78                            | 25.6%                         |
| Planning to continue education, but not yet enrolled        | 11                            | 3.6%                          |
| Service/Volunteer                                           | 10                            | 3.3%                          |
| Military                                                    | 1                             | 0.3%                          |
| Unemployed & seeking employment                             | 9                             | 3.0%                          |
| Not seeking employment or continuing education at this time | 0                             | 0.00%                         |