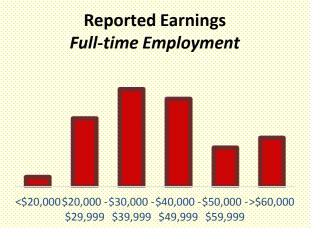

#### **Full-Time Salary Information**

36 graduates, or 22% of graduates who are employed full-time, provided salary information.Salary Mean:\$40,802Salary Median:\$39,000

| Reporting<br>Salary | Graduates<br>(#) | Graduates<br>(%) |
|---------------------|------------------|------------------|
| <\$20,000           | 1                | 2.78%            |
| \$20,000 - \$29,999 | 7                | 19.44%           |
| \$30,000 - \$39,999 | 10               | 27.78%           |
| \$40,000 - \$49,999 | 9                | 25.00%           |
| \$50,000 - \$59,999 | 4                | 11.11%           |
| >\$60,000           | 5                | 13.89%           |