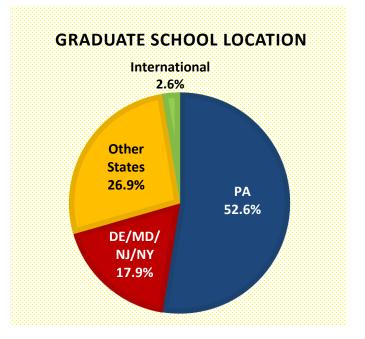

#### **Geographical Information: Graduate School and Additional Education**

The following table shows a breakdown of the location of the 78 graduates who are attending graduate school on a full-time or part-time basis. Of those who responded, approximately 53% are pursuing further education in Pennsylvania.

| Location | Graduates<br>(#) | Graduates<br>(%) |
|----------|------------------|------------------|
| CA       | 2                | 2.6%             |
| СО       | 1                | 1.3%             |
| DE       | 2                | 2.6%             |
| GA       | 2                | 2.6%             |
| IL       | 1                | 1.3%             |
| MA       | 4                | 5.1%             |
| MD       | 2                | 2.6%             |
| MI       | 2                | 2.6%             |
| MO       | 2                | 2.6%             |
| NC       | 1                | 1.3%             |
| NJ       | 4                | 5.1%             |
| NY       | 6                | 7.7%             |
| РА       | 41               | 52.6%            |
| VA       | 2                | 2.6%             |
| WI       | 1                | 1.3%             |
| WV       | 1                | 1.3%             |
| Unknown  | 2                | 2.6%             |
| Germany  | 1                | 1.3%             |
| Ireland  | 1                | 1.3%             |