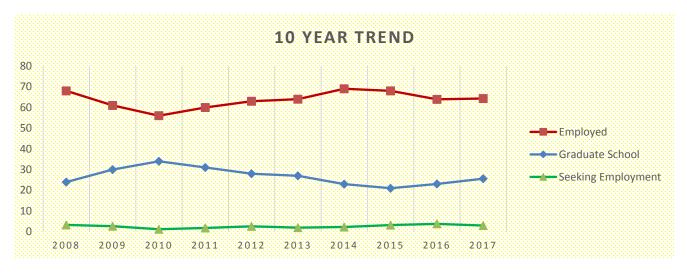

#### Trends 2008-2017

The following table compares the results from the 2017 survey with results from studies conducted over the previous ten years.

| Class <sup>3</sup> | Grads<br>(#) | Knowledge<br>Data (#) | Knowledge<br>Rate (%) | Additional<br>Education<br>(%) | Employed ⁴<br>(%) | Seeking<br>Employment<br>(%) |
|--------------------|--------------|-----------------------|-----------------------|--------------------------------|-------------------|------------------------------|
| 2017               | 360          | 305                   | 85                    | 26                             | 64                | 3.0                          |
| 2016               | 366          | 316                   | 86                    | 23                             | 64                | 3.8                          |
| 2015               | 360          | 313                   | 87                    | 21                             | 68                | 3.2                          |
| 2014               | 360          | 306                   | 85                    | 23                             | 69                | 2.3                          |
| 2013               | 406          | 351                   | 86                    | 27                             | 64                | 2.0                          |
| 2012               | 464          | 382                   | 82                    | 28                             | 63                | 2.6                          |
| 2011               | 381          | 331                   | 87                    | 31                             | 60                | 1.8                          |
| 2010               | 319          | 260                   | 82                    | 34                             | 56                | 1.2                          |
| 2009               | 332          | 298                   | 90                    | 30                             | 61                | 2.7                          |
| 2008               | 337          | 300                   | 89                    | 24                             | 68                | 3.3                          |