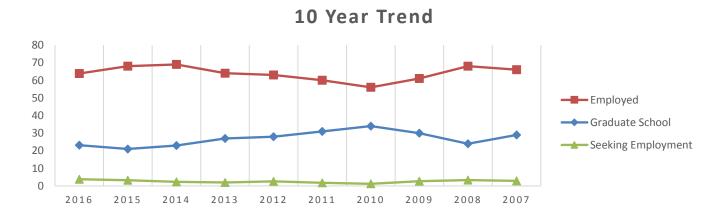

Trends 2007-2016

The following table compares the results from the 2016 survey with results from studies conducted over the previous ten years.

| Class <sup>3</sup> | Grads<br>(#) | Knowledge<br>Data (#) | Knowledge<br>Rate (%) | Additional<br>Education<br>(%) | Employed <sup>4</sup><br>(%) | Seeking<br>Employment<br>(%) |
|--------------------|--------------|-----------------------|-----------------------|--------------------------------|------------------------------|------------------------------|
| 2016               | 366          | 316                   | 86                    | 23                             | 64                           | 3.8                          |
| 2015               | 360          | 313                   | 87                    | 21                             | 68                           | 3.2                          |
| 2014               | 360          | 306                   | 85                    | 23                             | 69                           | 2.3                          |
| 2013               | 406          | 351                   | 86                    | 27                             | 64                           | 2.0                          |
| 2012               | 464          | 382                   | 82                    | 28                             | 63                           | 2.6                          |
| 2011               | 381          | 331                   | 87                    | 31                             | 60                           | 1.8                          |
| 2010               | 319          | 260                   | 82                    | 34                             | 56                           | 1.2                          |
| 2009               | 332          | 298                   | 90                    | 30                             | 61                           | 2.7                          |
| 2008               | 337          | 300                   | 89                    | 24                             | 68                           | 3.3                          |
| 2007               | 391          | 339                   | 87                    | 29                             | 66                           | 2.9                          |

<sup>3</sup> 2015 and 2016 data collected 6 months post-graduation, 2007-2014 data collected 1 year post-graduation

<sup>4</sup> % Employed includes all full-time and part-time employed