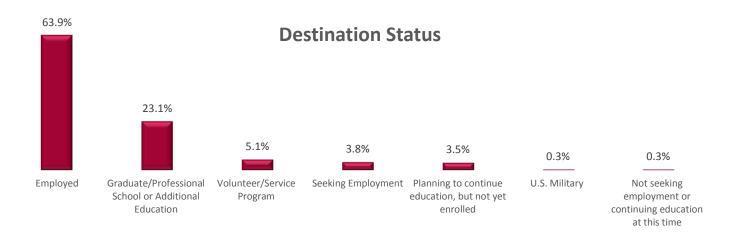

Information for the Class of 2016 report is based on data collected by **December 31, 2016** with a knowledge rate of 86.3%<sup>1</sup>. The Ursinus career outcomes rate is 92.4%.<sup>2</sup>

The information below depicts the post-graduation status of 316 members of the Class of 2016. For a breakdown according to major, please see **Appendix A**.

| STATUS                                                      | Knowledge Rate<br># GRADUATES | Knowledge Rate<br>% GRADUATES |
|-------------------------------------------------------------|-------------------------------|-------------------------------|
| Total Employed                                              | 202                           | 63.9%                         |
| Full-time Employment                                        | 186                           | 58.9%                         |
| Part-time Employment                                        | 16                            | 5.1%                          |
| Graduate/Professional School or Additional Education        | 73                            | 23.1%                         |
| Planning to continue education, but not yet enrolled        | 11                            | 3.5%                          |
| Service/Volunteer                                           | 16                            | 5.1                           |
| Military                                                    | 1                             | 0.3%                          |
| Unemployed & seeking employment                             | 12                            | 3.8%                          |
| Not seeking employment or continuing education at this time | 1                             | 0.3%                          |