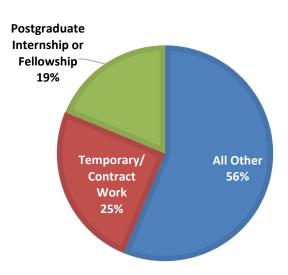

#### **Employment by Type**

| Category                              | Full-time | Part-time |
|---------------------------------------|-----------|-----------|
| All Other                             | 151       | 9         |
| Temporary/Contract work               | 19        | 4         |
| Postgraduate Internship or Fellowship | 15        | 3         |
| Employment is freelance               | 1         | 0         |
| Entrepreneur                          | 0         | 0         |