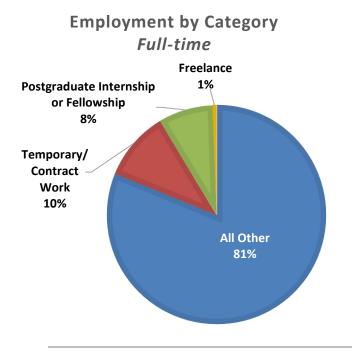

#### **Employment by Type**

| Category                              | Full-time | Part-time |
|---------------------------------------|-----------|-----------|
| All Other                             | 151       | 9         |
| Temporary/Contract work               | 19        | 4         |
| Postgraduate Internship or Fellowship | 15        | 3         |
| Employment is freelance               | 1         | 0         |
| Entrepreneur                          | 0         | 0         |

#### Employment by Category Part-time