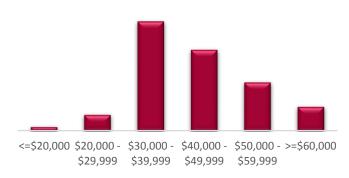

#### **Full-Time Salary Information**

70 graduates, or 38% of graduates who are employed full-time, provided salary information.

Salary Mean: \$40,922 Salary Median: \$40,000

| Reporting<br>Salary | Graduates<br>(#) | Graduates<br>(%) |
|---------------------|------------------|------------------|
| <\$20,000           | 1                | 1.43%            |
| \$20,000 - \$29,999 | 4                | 5.71%            |
| \$30,000 - \$39,999 | 27               | 38.57%           |
| \$40,000 - \$49,999 | 20               | 28.57%           |
| \$50,000 - \$59,999 | 12               | 17.14%           |
| >\$60,000           | 6                | 8.57%            |

Reported Earnings Full-time Employment