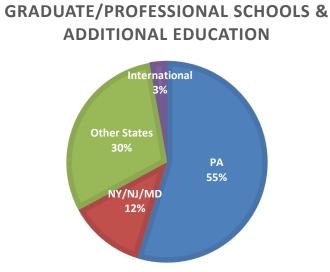

#### GRADUATE/PROFESSIONAL SCHOOL & ADDITIONAL EDUCATION Fields of Study Graduates are Pursuing

73 graduates (23.1%) indicated that they are pursuing additional education on a full-time or part-time basis. Of these graduates 5% reported that they were awarded graduate assistantships and 14% reported that they were awarded scholarships or fellowships. The following table summarizes the graduates' plans according to field of study. For a complete list of programs and educational institutions attended by 2016 graduates, see **Appendix C.** 

#### **Geographical Information**

The following table shows a breakdown of the location of the 73 graduates who are attending graduate school on a full-time or part-time basis. Of those who responded, approximately 55% are pursuing further education in Pennsylvania.