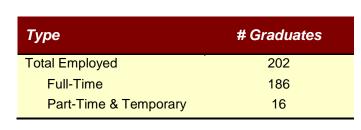

| STATUS                                                      | Knowledge Rate<br># GRADUATES | Knowledge Rate<br>% GRADUATES |
|-------------------------------------------------------------|-------------------------------|-------------------------------|
| Total Employed                                              | 202                           | 63.9%                         |
| Full-time Employment                                        | 186                           | 58.9%                         |
| Part-time Employment                                        | 16                            | 5.1%                          |
| Graduate/Professional School or Additional Education        | 73                            | 23.1%                         |
| Planning to continue education, but not yet enrolled        | 11                            | 3.5%                          |
| Service/Volunteer                                           | 16                            | 5.1                           |
| Military                                                    | 1                             | 0.3%                          |
| Unemployed & seeking employment                             | 12                            | 3.8%                          |
| Not seeking employment or continuing education at this time | 1                             | 0.3%                          |