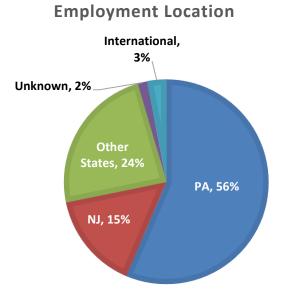

#### **Geographical Information**

202 graduates reported they are employed. Of those who responded, approximately 56% are working in Pennsylvania.

|       | Employment       |                  |  |  |  |  |
|-------|------------------|------------------|--|--|--|--|
| State | Graduates<br>(#) | Graduates<br>(%) |  |  |  |  |
| AL    | 1                | 0.5%             |  |  |  |  |
| CA    | 2                | 1.0%             |  |  |  |  |
| СТ    | 3                | 1.5%             |  |  |  |  |
| DC    | 3                | 1.5%             |  |  |  |  |
| DE    | 1                | 0.5%             |  |  |  |  |
| FL    | 3                | 1.5%             |  |  |  |  |
| GA    | 1                | 0.5%             |  |  |  |  |
| HI    | 1                | 0.5%             |  |  |  |  |
| IL    | 4                | 2.0%             |  |  |  |  |
| MA    | 2                | 1.0%             |  |  |  |  |
| MD    | 8                | 4.0%             |  |  |  |  |
| NC    | 3                | 1.5%             |  |  |  |  |
| NH    | 1                | 0.5%             |  |  |  |  |
| NJ    | 31               | 15.3%            |  |  |  |  |
| NY    | 12               | 5.9%             |  |  |  |  |
| OR    | 1                | 0.5%             |  |  |  |  |
| PA    | 114              | 56.4%            |  |  |  |  |
| SC    | 1                | 0.5%             |  |  |  |  |