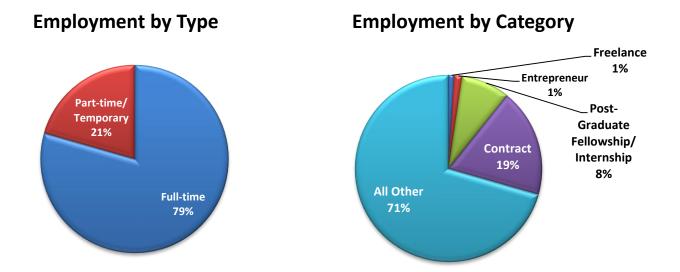

| STATUS                                                      | Knowledge Rate # GRADUATES | Knowledge Rate % GRADUATES |
|-------------------------------------------------------------|----------------------------|----------------------------|
| Total Employed                                              | 214                        | 68.4%                      |
| Full Time                                                   | 170                        | 54.3%                      |
| Part-Time & Temporary                                       | 44                         | 14.1%                      |
| Graduate/Professional School or Additional Education        | 67                         | 21.4%                      |
| Planning to continue education, but not yet enrolled        | 7                          | 2.2%                       |
| Service/Volunteer                                           | 13                         | 4.2                        |
| Military                                                    | 1                          | 0.3%                       |
| Unemployed & seeking employment                             | 10                         | 3.2%                       |
| Not seeking employment or continuing education at this time | 1                          | 0.3%                       |

## **Full-Time Salary Information**

60 graduates, or 35% of graduates who are employed full-time, provided salary information. Salary Mean: \$37,090 Salary Median: \$36,000 The following table and chart show a breakdown of salary ranges.