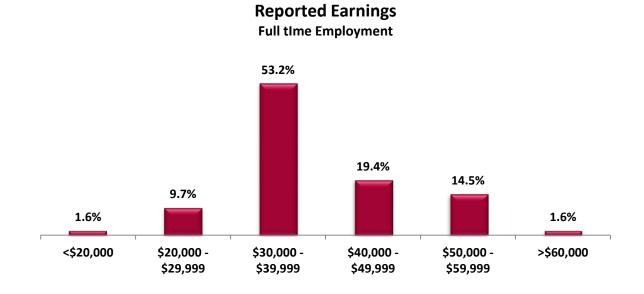

## **Full-Time Salary Information**

60 graduates, or 35% of graduates who are employed full-time, provided salary information. Salary Mean: \$37,090 Salary Median: \$36,000 The following table and chart show a breakdown of salary ranges.

|                     | Full-Time Employment |               |  |
|---------------------|----------------------|---------------|--|
| Reporting Salary    | Graduates (#)        | Graduates (%) |  |
| <\$20,000           | 1                    | 1.6%          |  |
| \$20,000 - \$29,999 | 6                    | 9.7%          |  |
| \$30,000 - \$39,999 | 33                   | 53.2%         |  |
| \$40,000 - \$49,999 | 12                   | 19.4%         |  |
| \$50,000 - \$59,999 | 9                    | 14.5%         |  |
| >\$60,000           | 1                    | 1.6%          |  |