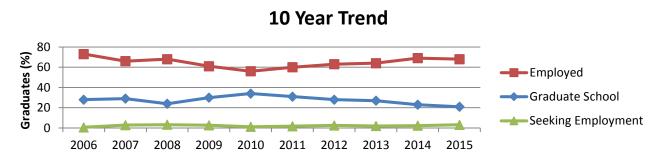

Trends 2006-2015

The following table compares the results from the 2015 survey with results from studies conducted over the previous ten years.

| Class             | Grads<br>(#) | Knowledge<br>Data (#) | Knowledge<br>Rate (%) | Additional<br>Education<br>(%) | Employed <sup>3</sup><br>(%) | Unemployed<br>(%) |
|-------------------|--------------|-----------------------|-----------------------|--------------------------------|------------------------------|-------------------|
| 2015 <sup>4</sup> | 360          | 313                   | 87                    | 21                             | 68                           | 3.2               |
| 2014              | 360          | 306                   | 85                    | 23                             | 69                           | 2.3               |
| 2013              | 406          | 351                   | 86                    | 27                             | 64                           | 2.0               |
| 2012              | 464          | 382                   | 82                    | 28                             | 63                           | 2.6               |
| 2011              | 381          | 331                   | 87                    | 31                             | 60                           | 1.8               |
| 2010              | 319          | 260                   | 82                    | 34                             | 56                           | 1.2               |
| 2009              | 332          | 298                   | 90                    | 30                             | 61                           | 2.7               |
| 2008              | 337          | 300                   | 89                    | 24                             | 68                           | 3.3               |
| 2007              | 391          | 339                   | 87                    | 29                             | 66                           | 2.9               |
| 2006              | 324          | 271                   | 84                    | 28                             | 73                           | 0.7               |

<sup>3</sup> % Employed includes all full-time and part-time employed

 $<sup>^4</sup>$  2015 data collected 6 months post-graduation, 2006-2014 data collected 1 year post-graduation.