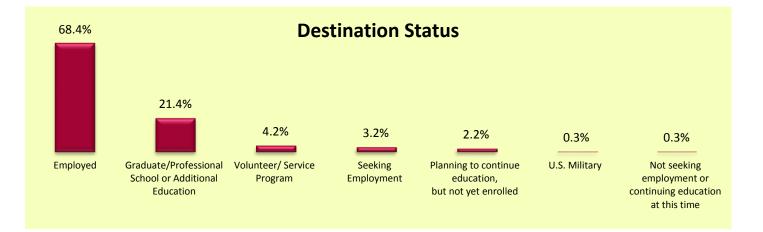

Information for the Class of 2015 report is based on data collected by **December 31, 2015** with a knowledge rate of 87%<sup>1</sup>. The Ursinus career outcomes rate is 94%.<sup>2</sup>

The information below depicts the post-graduation status of 313 members of the Class of 2015. For a breakdown according to major, please see **Appendix A**.

| STATUS                                                      | Knowledge Rate # GRADUATES | Knowledge Rate % GRADUATES |
|-------------------------------------------------------------|----------------------------|----------------------------|
| Total Employed                                              | 214                        | 68.4%                      |
| Full Time                                                   | 170                        | 54.3%                      |
| Part-Time & Temporary                                       | 44                         | 14.1%                      |
| Graduate/Professional School or Additional Education        | 67                         | 21.4%                      |
| Planning to continue education, but not yet enrolled        | 7                          | 2.2%                       |
| Service/Volunteer                                           | 13                         | 4.2                        |
| Military                                                    | 1                          | 0.3%                       |
| Unemployed & seeking employment                             | 10                         | 3.2%                       |
| Not seeking employment or continuing education at this time | 1                          | 0.3%                       |