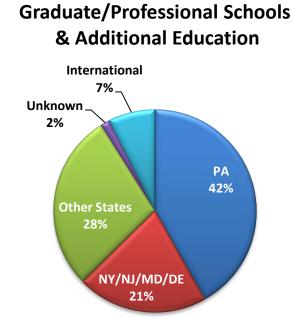

#### **Geographical Information**

The following table shows a breakdown of the location of the 67 graduates who are attending graduate school on a full-time or part-time basis. Of those who responded, approximately 42% are pursuing further education in Pennsylvania.

| Location | Graduates<br>(#) | Graduates<br>(%) |
|----------|------------------|------------------|
| CA       | 1                | 1.5%             |
| СТ       | 2                | 3.0%             |
| DC       | 1                | 1.5%             |
| DE       | 1                | 1.5%             |
| FL       | 2                | 3.0%             |
| KS       | 1                | 1.5%             |
| MA       | 1                | 1.5%             |
| MD       | 2                | 3.0%             |
| MI       | 1                | 1.5%             |
| NC       | 2                | 3.0%             |

| Location      | Graduates<br>(#) | Graduates<br>(%) |
|---------------|------------------|------------------|
| NJ            | 7                | 10.4%            |
| NY            | 4                | 6.0%             |
| ОН            | 2                | 3.0%             |
| PA            | 28               | 41.8%            |
| TN            | 1                | 1.5%             |
| VA            | 4                | 6.0%             |
| VT            | 1                | 1.5%             |
| Unknown       | 1                | 1.5%             |
| International | 5                | 7.5%             |