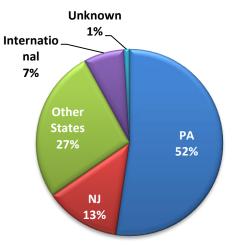

#### **Geographical Information**

214 graduates reported they are employed. Of those who responded, approximately 52% are working in Pennsylvania.

|       | Employment       |                  |  |  |  |
|-------|------------------|------------------|--|--|--|
| State | Graduates<br>(#) | Graduates<br>(%) |  |  |  |
| CA    | 1                | 0.5%             |  |  |  |
| СТ    | 1                | 0.5%             |  |  |  |
| DC    | 2                | 0.9%             |  |  |  |
| DE    | 7                | 3.3%             |  |  |  |
| FL    | 4                | 1.9%             |  |  |  |
| GA    | 2                | 0.9%             |  |  |  |
| ID    | 1                | 0.5%             |  |  |  |
| MA    | 5                | 2.3%             |  |  |  |
| MD    | 6                | 2.8%             |  |  |  |
| ME    | 1                | 0.5%             |  |  |  |
| MS    | 1                | 0.5%             |  |  |  |
| NH    | 1                | 0.5%             |  |  |  |
| NJ    | 28               | 13.1%            |  |  |  |
| NV    | 1                | 0.5%             |  |  |  |
| NY    | 19               | 8.9%             |  |  |  |
| PA    | 112              | 52.3%            |  |  |  |
| SC    | 1                | 0.5%             |  |  |  |

|               | Employment       |                  |  |  |  |
|---------------|------------------|------------------|--|--|--|
| State         | Graduates<br>(#) | Graduates<br>(%) |  |  |  |
| ТХ            | 1                | 0.5%             |  |  |  |
| UT            | 1                | 0.5%             |  |  |  |
| VA            | 2                | 0.9%             |  |  |  |
| Unknown       | 2                | 0.9%             |  |  |  |
| International | 15               | 7.0%             |  |  |  |