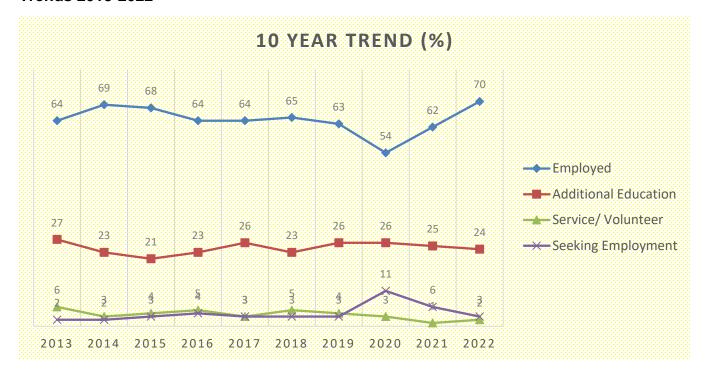

#### Trends 2013-2022

The following table compares the results from the 2022 survey with results from studies conducted over the previous ten years.

| Class <sup>3</sup> | Grads<br>(#) | Knowledge<br>Data (#) | Knowledge<br>Rate (%) | Outcomes<br>Rate (%) | Additional<br>Education (%) | Employed <sup>4</sup><br>(%) | Service/<br>Volunteer<br>(%) | Seeking<br>Employment<br>(%) |
|--------------------|--------------|-----------------------|-----------------------|----------------------|-----------------------------|------------------------------|------------------------------|------------------------------|
| 2022               | 302          | 232                   | 77                    | 97                   | 24                          | 70                           | 2                            | 3                            |
| 2021               | 334          | 280                   | 84                    | 90                   | 25                          | 62                           | 1                            | 6                            |
| 2020               | 306          | 247                   | 81                    | 85                   | 26                          | 54                           | 3                            | 11                           |
| 2019               | 320          | 270                   | 84                    | 94                   | 26                          | 63                           | 4                            | 3                            |
| 2018               | 383          | 325                   | 85                    | 94                   | 23                          | 65                           | 5                            | 3                            |
| 2017               | 360          | 305                   | 85                    | 93                   | 26                          | 64                           | 3                            | 3                            |
| 2016               | 366          | 316                   | 86                    | 92                   | 23                          | 64                           | 5                            | 4                            |
| 2015               | 360          | 313                   | 87                    | 94                   | 21                          | 68                           | 4                            | 3                            |
| 2014               | 360          | 306                   | 85                    | 94                   | 23                          | 69                           | 3                            | 2                            |
| 2013               | 406          | 351                   | 86                    | 97                   | 27                          | 64                           | 6                            | 2                            |