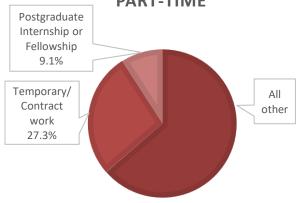

## EMPLOYMENT BY CATEGORY PART-TIME

#### **Type and Category**

| Туре                    | # of<br>Graduates<br>Employed | % of<br>Graduates<br>Employed |
|-------------------------|-------------------------------|-------------------------------|
| Full-Time               | 151                           | 65.1                          |
| Part-Time/<br>Temporary | 11                            | 4.7                           |
| Total Employed          | 162                           | 69.8                          |