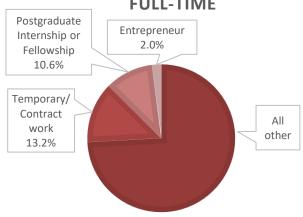

## EMPLOYMENT BY CATEGORY FULL-TIME

#### **Type and Category**

| Туре                    | # of<br>Graduates<br>Employed | % of<br>Graduates<br>Employed |
|-------------------------|-------------------------------|-------------------------------|
| Full-Time               | 151                           | 65.1                          |
| Part-Time/<br>Temporary | 11                            | 4.7                           |
| Total Employed          | 162                           | 69.8                          |