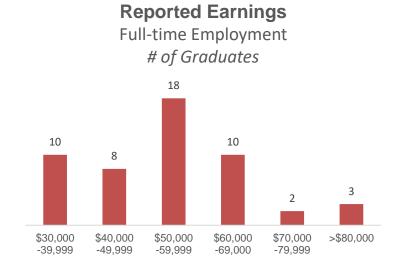

#### **Full-Time Salary Information**

51 graduates, or 34% of graduates who are employed full-time, provided salary information.

Salary Mean: \$51986 Salary Median: \$50000

| Salary          | Graduates<br>(%) |
|-----------------|------------------|
| \$30,000-39,999 | 19.6%            |
| \$40,000-49,999 | 15.7%            |
| \$50,000-59,999 | 35.3%            |
| \$60,000-69,000 | 19.6%            |
| \$70,000-79,999 | 3.9%             |
| >\$80,000       | 5.9%             |