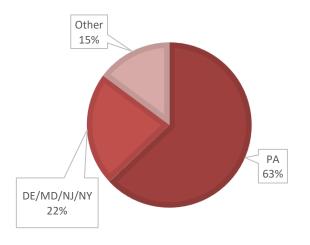

**Geographical Information**Graduates accepted employment in 17 different states. Of those who reported the location 63% are working in Pennsylvania.

| Location/<br>State | Graduates (#) | Graduates (%) |
|--------------------|---------------|---------------|
| AZ                 | 1             | 0.6%          |
| CA                 | 2             | 1.2%          |
| CT                 | 2             | 1.2%          |
| DE                 | 3             | 1.9%          |
| FL                 | 1             | 0.6%          |
| GA                 | 1             | 0.6%          |
| MA                 | 4             | 2.5%          |
| MD                 | 4             | 2.5%          |
| NC                 | 1             | 0.6%          |
| NH                 | 2             | 1.2%          |
| NJ                 | 20            | 12.3%         |
| NY                 | 9             | 5.6%          |
| PA                 | 102           | 63.0%         |
| TX                 | 1             | 0.6%          |
| UT                 | 1             | 0.6%          |
| VA                 | 1             | 0.6%          |

#### **EMPLOYMENT LOCATION**