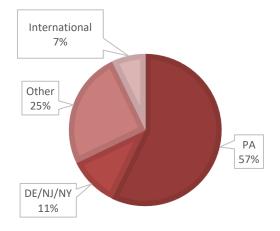

**Geographical Information**Graduates accepted employment in 17 different states. Of those who reported the location 63% are working in Pennsylvania.

| Location/<br>State | Graduates (#) | Graduates (%) |
|--------------------|---------------|---------------|
| AZ                 | 1             | 0.6%          |
| CA                 | 2             | 1.2%          |
| CT                 | 2             | 1.2%          |
| DE                 | 3             | 1.9%          |
| FL                 | 1             | 0.6%          |
| GA                 | 1             | 0.6%          |
| MA                 | 4             | 2.5%          |
| MD                 | 4             | 2.5%          |
| NC                 | 1             | 0.6%          |
| NH                 | 2             | 1.2%          |
| NJ                 | 20            | 12.3%         |
| NY                 | 9             | 5.6%          |
| PA                 | 102           | 63.0%         |
| TX                 | 1             | 0.6%          |
| UT                 | 1             | 0.6%          |
| VA                 | 1             | 0.6%          |