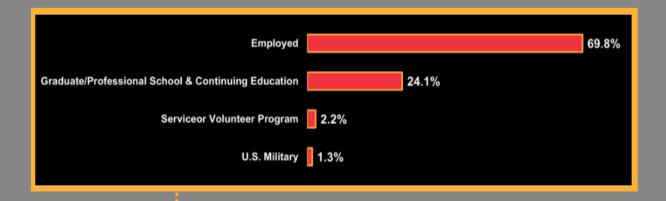

#### **Outcomes Status**

The information below depicts the post-graduation status of 232 members of the Class of 2022. For a breakdown according to major, please see **Appendix A**.

| STATUS                                                   | Knowledge Rate<br># Graduates | Knowledge Rate<br>% Graduates |
|----------------------------------------------------------|-------------------------------|-------------------------------|
| Total Employed                                           | 162                           | 69.8%                         |
| Full-time Employment                                     | 151                           | 65.1%                         |
| Part-time Employment                                     | 11                            | 4.7%                          |
| Graduate/Professional School or Additional Education     | 56                            | 24.1%                         |
| Applied for Continuing Education but not yet enrolled    | 0                             | 0.0%                          |
| Service or Volunteer Program                             | 5                             | 2.2%                          |
| U.S. Military                                            | 3                             | 1.3%                          |
| Unemployed & seeking employment                          | 6                             | 2.6%                          |
| Not seeking employment or continuing education currently | 0                             | 0.0%                          |