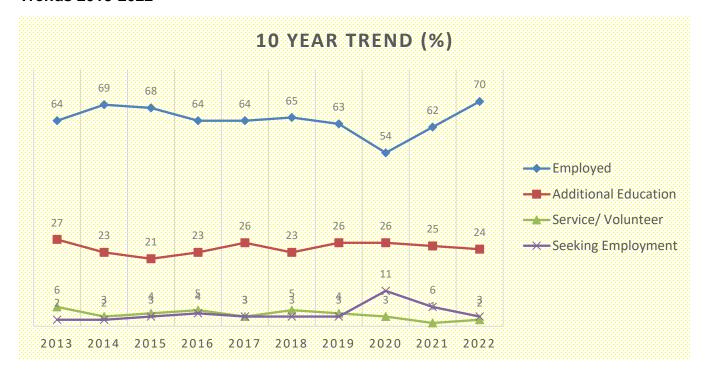

#### Trends 2013-2022

The following table compares the results from the 2022 survey with results from studies conducted over the previous ten years.

| Class <sup>3</sup> | Grads<br>(#) | Knowledge<br>Data (#) | Knowledge<br>Rate (%) | Outcomes<br>Rate (%) | Additional<br>Education (%) | Employed <sup>4</sup><br>(%) | Service/<br>Volunteer<br>(%) | Seeking<br>Employment<br>(%) |
|--------------------|--------------|-----------------------|-----------------------|----------------------|-----------------------------|------------------------------|------------------------------|------------------------------|
| 2022               | 302          | 232                   | 77                    | 97                   | 24                          | 70                           | 2                            | 3                            |
| 2021               | 334          | 280                   | 84                    | 90                   | 25                          | 62                           | 1                            | 6                            |
| 2020               | 306          | 247                   | 81                    | 85                   | 26                          | 54                           | 3                            | 11                           |
| 2019               | 320          | 270                   | 84                    | 94                   | 26                          | 63                           | 4                            | 3                            |
| 2018               | 383          | 325                   | 85                    | 94                   | 23                          | 65                           | 5                            | 3                            |
| 2017               | 360          | 305                   | 85                    | 93                   | 26                          | 64                           | 3                            | 3                            |
| 2016               | 366          | 316                   | 86                    | 92                   | 23                          | 64                           | 5                            | 4                            |
| 2015               | 360          | 313                   | 87                    | 94                   | 21                          | 68                           | 4                            | 3                            |
| 2014               | 360          | 306                   | 85                    | 94                   | 23                          | 69                           | 3                            | 2                            |
| 2013               | 406          | 351                   | 86                    | 97                   | 27                          | 64                           | 6                            | 2                            |

<sup>&</sup>lt;sup>3</sup> 2015-2022 data collected 6 months post-graduation, 2013-2014 collected 1-year post-graduation

<sup>&</sup>lt;sup>4</sup> % Employed includes full-time and part-time employed