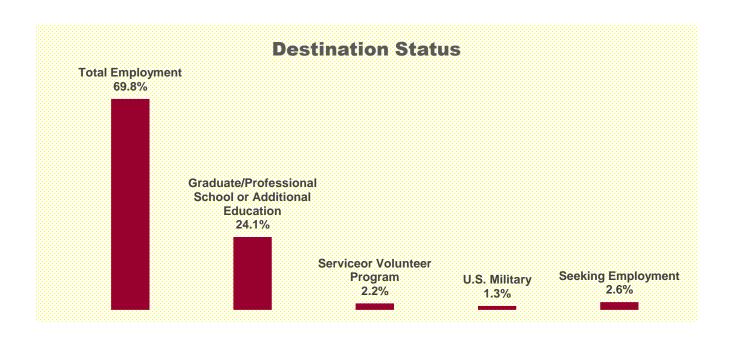

#### **Outcomes Status**

The information below depicts the post-graduation status of 232 members of the Class of 2022. For a breakdown according to major, please see **Appendix A**.

| STATUS                                                   | Knowledge Rate<br># Graduates | Knowledge Rate<br>% Graduates |
|----------------------------------------------------------|-------------------------------|-------------------------------|
| Total Employed                                           | 162                           | 69.8%                         |
| Full-time Employment                                     | 151                           | 65.1%                         |
| Part-time Employment                                     | 11                            | 4.7%                          |
| Graduate/Professional School or Additional Education     | 56                            | 24.1%                         |
| Applied for Continuing Education but not yet enrolled    | 0                             | 0.0%                          |
| Service or Volunteer Program                             | 5                             | 2.2%                          |
| U.S. Military                                            | 3                             | 1.3%                          |
| Unemployed & seeking employment                          | 6                             | 2.6%                          |
| Not seeking employment or continuing education currently | 0                             | 0.0%                          |