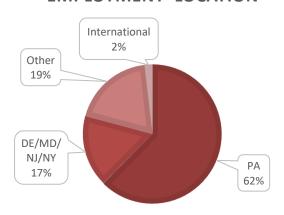

### **Geographical Information**

Graduates accepted employment in 24 different states, Washington D.C., and three international locations. Of those who reported the location 62.4% are working in Pennsylvania.

### **EMPLOYMENT LOCATION**