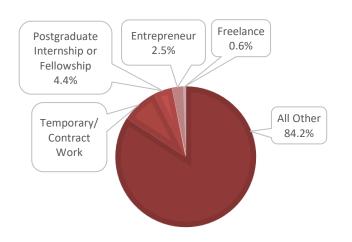

| Category                              | Full-time<br>(%) | Part-time<br>(%) |
|---------------------------------------|------------------|------------------|
| Postgraduate Internship or Fellowship | 4.4              | 6.7              |
| Temporary/<br>Contract Work           | 8.2              | 20.0             |
| Freelance                             | 0.6              | 0.0              |
| Entrepreneur                          | 2.5              | 0.0              |
| All Other                             | 84.2             | 73.3             |

### EMPLOYMENT BY CATEGORY FULL-TIME