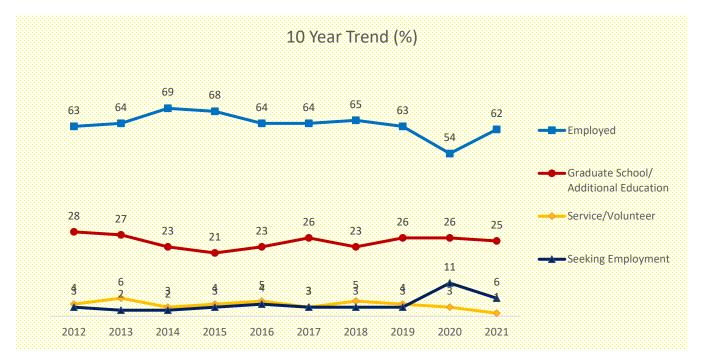

Trends 2012-2021

The following table compares the results from the 2021 survey with results from studies conducted over the previous ten years.

| Class <sup>3</sup> | Grads<br>(#) | Knowledge<br>Data (#) | Knowledge<br>Rate (%) | Additional<br>Education<br>(%) | Employed <sup>4</sup><br>(%) | Service/<br>Volunteer<br>(%) | Seeking<br>Employment<br>(%) |
|--------------------|--------------|-----------------------|-----------------------|--------------------------------|------------------------------|------------------------------|------------------------------|
| 2021               | 334          | 280                   | 84                    | 25                             | 62                           | 1                            | 6                            |
| 2020               | 306          | 247                   | 81                    | 26                             | 54                           | 3                            | 11                           |
| 2019               | 320          | 270                   | 84                    | 26                             | 63                           | 4                            | 3                            |
| 2018               | 383          | 325                   | 85                    | 23                             | 65                           | 5                            | 3                            |
| 2017               | 360          | 305                   | 85                    | 26                             | 64                           | 3                            | 3                            |
| 2016               | 366          | 316                   | 86                    | 23                             | 64                           | 5                            | 4                            |
| 2015               | 360          | 313                   | 87                    | 21                             | 68                           | 4                            | 3                            |
| 2014               | 360          | 306                   | 85                    | 23                             | 69                           | 3                            | 2                            |
| 2013               | 406          | 351                   | 86                    | 27                             | 64                           | 6                            | 2                            |
| 2012               | 464          | 382                   | 82                    | 28                             | 63                           | 4                            | 3                            |

 $<sup>^3</sup>$  2015-2021 data collected 6 months post-graduation, 2012-2014 collected 1-year post-graduation  $^4$  % Employed includes full-time and part-time employed

3