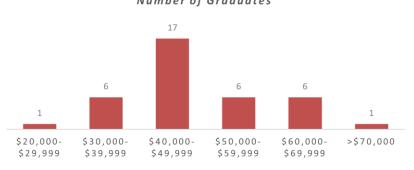

### **Full-Time Salary Information**

37 graduates, or 23% of graduates who are employed full-time, provided salary information.

Salary Mean: \$46,991 Salary Median: \$43,000

| Salary              | Graduates<br>(%) |
|---------------------|------------------|
| \$20,000 - \$29,999 | 2.7%             |
| \$30,000 - \$39,999 | 16.2%            |
| \$40,000 - \$49,999 | 45.9%            |
| \$50,000 - \$59,999 | 16.2%            |
| \$60,000 - \$69,999 | 16.2%            |
| >\$70,000           | 2.7%             |

# REPORTED EARNINGS Full-timeEmployment Number of Graduates