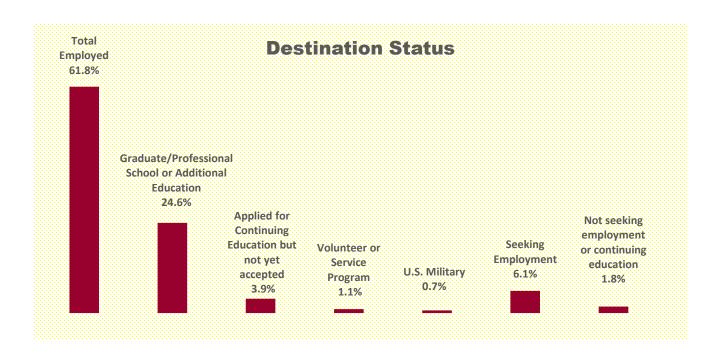

### **Outcomes Status**

The information below depicts the post-graduation status of 280 members of the Class of 2021. For a breakdown according to major, please see **Appendix A**.

| STATUS                                                   | Knowledge Rate<br># Graduates | Knowledge Rate<br>% Graduates |
|----------------------------------------------------------|-------------------------------|-------------------------------|
| Total Employed                                           | 173                           | 61.8%                         |
| Full-time Employment                                     | 158                           | 56.4%                         |
| Part-time Employment                                     | 15                            | 5.4%                          |
| Graduate/Professional School or Additional Education     | 69                            | 24.6%                         |
| Applied for Continuing Education but not yet enrolled    | 11                            | 3.9%                          |
| Service or Volunteer Program                             | 3                             | 1.1%                          |
| U.S. Military                                            | 2                             | 0.7%                          |
| Unemployed & seeking employment                          | 17                            | 6.1%                          |
| Not seeking employment or continuing education currently | 5                             | 1.8%                          |