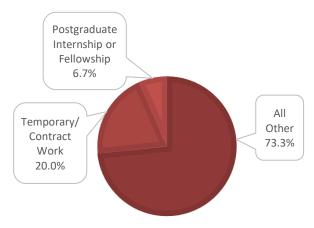

| Category                              | Full-time<br>(%) | Part-time<br>(%) |
|---------------------------------------|------------------|------------------|
| Postgraduate Internship or Fellowship | 4.4              | 6.7              |
| Temporary/<br>Contract Work           | 8.2              | 20.0             |
| Freelance                             | 0.6              | 0.0              |
| Entrepreneur                          | 2.5              | 0.0              |
| All Other                             | 84.2             | 73.3             |

### EMPLOYMENT BY CATEGORY PART-TIME