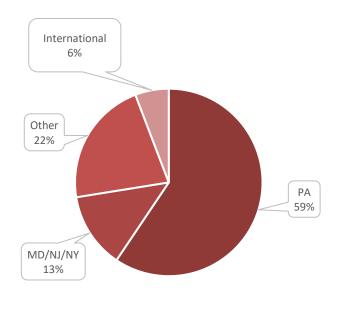

### **Geographical Information**

Graduates accepted employment in 24 different states, Washington D.C., and three international locations. Of those who reported the location 62.4% are working in Pennsylvania.